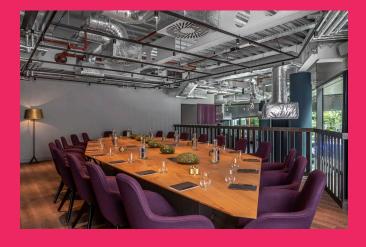

# The Gallery

# 22 pax boardroom (no audiovisual) 20 pax boardroom (with 55" Plasma TV) 120 pax reception

Acting as an extension of the cultural area merging art with the Southbank, The Gallery features industrial interiors with exposed full daylight allowing for an ideal private meeting space. Located on the ground floor, the space transforms between a communal group check in area with its own reception desk and lounge space to a reception for up to 120 guests within seconds. For more intimate meetings, the mezzanine offers a boardroom for up to 22 guests with a breakout area on the lower level where catering is available showcasing an ideal space for any occasion.