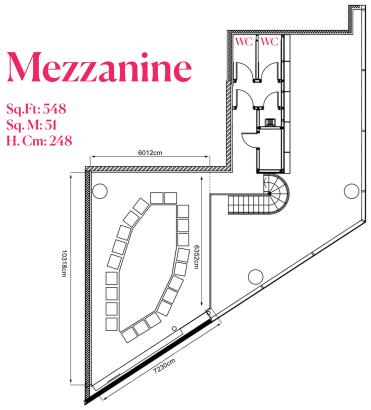

# 22 pax boardroom (no audiovisual) 20 pax boardroom (with 55" Plasma TV) 120 pax reception

Acting as an extension of the cultural area merging art with the Southbank, The Gallery features industrial interiors with exposed full daylight allowing for an ideal private meeting space. Located on the ground floor, the space transforms between a communal group check in area with its own reception desk and lounge space to a reception for up to 120 guests within seconds. For more intimate meetings, the mezzanine offers a boardroom for up to 22 guests with a breakout area on the lower level where catering is available showcasing an ideal space for any occasion.