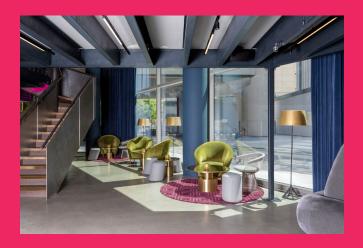

# The Gallery

# 22 pax boardroom (no audiovisual) 20 pax boardroom (with 55" Plasma TV) 120 pax reception

Acting as an extension of the cultural area merging art with the Southbank, The Gallery features industrial interiors with exposed full daylight allowing for an ideal private meeting space. Located on the ground floor, the space transforms between a communal group check in area with its own reception desk and lounge space to a reception for up to 120 guests within seconds. For more intimate meetings, the mezzanine offers a boardroom for up to 22 guests with a breakout area on the lower level where catering is available showcasing an ideal space for any occasion.