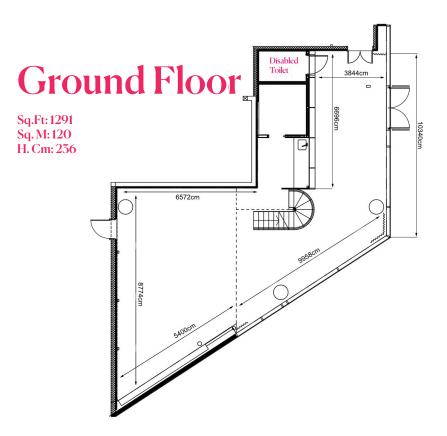

# 22 pax boardroom (no audiovisual) 20 pax boardroom (with 55" Plasma TV) 120 pax reception

Acting as an extension of the cultural area merging art with the Southbank, The Gallery features industrial interiors with exposed full daylight allowing for an ideal private meeting space. Located on the ground floor, the space transforms between a communal group check in area with its own reception desk and lounge space to a reception for up to 120 guests within seconds. For more intimate meetings, the mezzanine offers a boardroom for up to 22 guests with a breakout area on the lower level where catering is available showcasing an ideal space for any occasion.