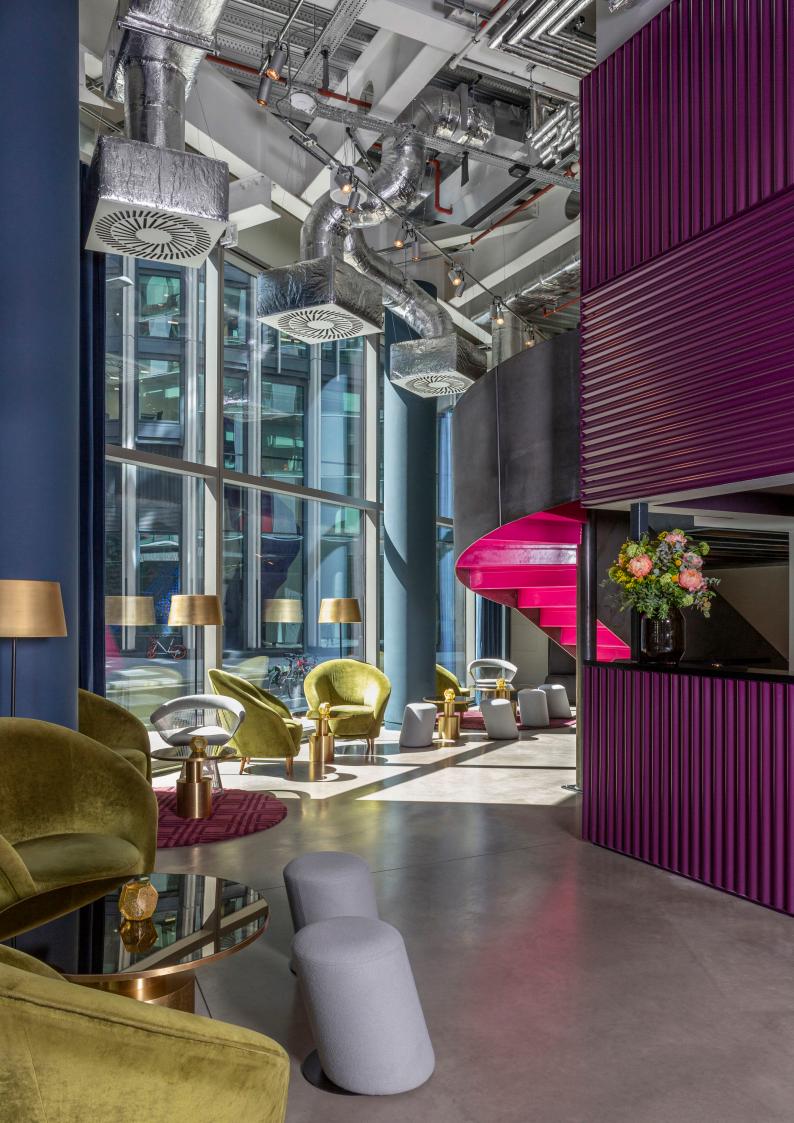

# The Gallery

# 22 pax boardroom (no audiovisual) 20 pax boardroom (with 55" Plasma TV) 120 pax reception

Acting as an extension of the cultural area merging art with the Southbank, The Gallery features industrial interiors with exposed full daylight allowing for an ideal private meeting space. Located on the ground floor, the space transforms between a communal group check in area with its own reception desk and lounge space to a reception for up to 120 guests within seconds. For more intimate meetings, the mezzanine offers a boardroom for up to 22 guests with a breakout area on the lower level where catering is available showcasing an ideal space for any occasion.